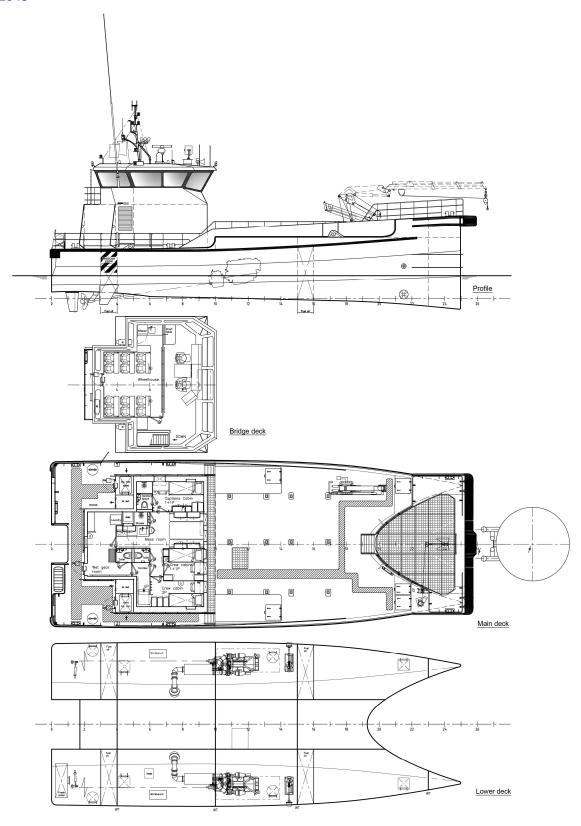

## **DECK LAY-OUT**

1x 150 kg SHHP Pool TW, chain, electric winch Anchor equipment Heavy-duty bow fender, rubber "D" type at sides Fendering .

Moonpool Rescue zone

Foldable deck crane Heila HLM 20-2S

# **ACCOMMODATION**

Bridge deck Wheelhouse, personnel area

Main deck Crew cabins, wet gear room, pantry, mess room, sanitary spaces Lower deck

Storage