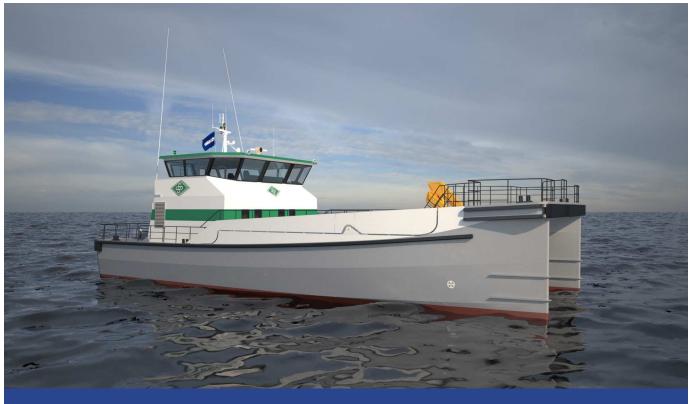

# FAST CREW SUPPLIER 2610

532548

## **GENERAL**

Hull material Aluminium Superstructure material Aluminium Basic functions Crew and cargo duties

Classification Bureau Veritas I № Hull • MACH

Light Ship / Fast Utility Vessel

Sea Area 3

Hung Hua Construction Co. Ltd. Owner

# **DIMENSIONS**

Length overall 26.3 m 10.3 m Beam overall Depth at sides 3.7 m Draught max 2.4 m Deadweight max Up to 20.0 t Cargo deck area Deck load 100 0 m<sup>2</sup> 1.5 t/m<sup>2</sup> Deck cargo 15.0 t Gross tonnage 168 6 persons (Industrial) personnel 12 persons