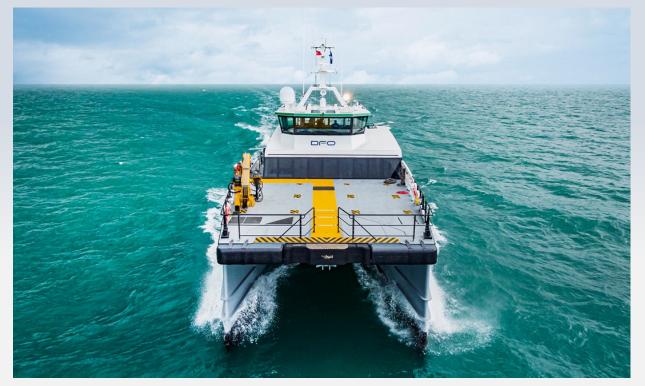

# **FALCON NO.1**

### **GENERAL**

Ruild Singapore 2019 Hull material Aluminum Classification Bureau Veritas / CR

I &Hull•MACH

Light Ship/Fast Utility Vessel Sea Area 3

Vessel owner DONG FANG OFFSHORE CO., LTD.

## **DIMENSIONS**

26.8m Length overall Beam overall 10.5m Depth at side 4.3m Draught 1.8m Deadweight max 25.0t 90.0m<sup>2</sup> Cargo deck area Deck load 1.5 t/m<sup>2</sup> Gross tonnage Crew 5 persons

### **DECK LAY-OUT**

1 x 150kg SHHP Pool TW, chain, Anchor equipment

electric winch

Heavy-duty bow fender, rubber "D" Fendering

type at sides.

Moonpool Rescue zone

Foldable deck crane Heila HLM 20-3S