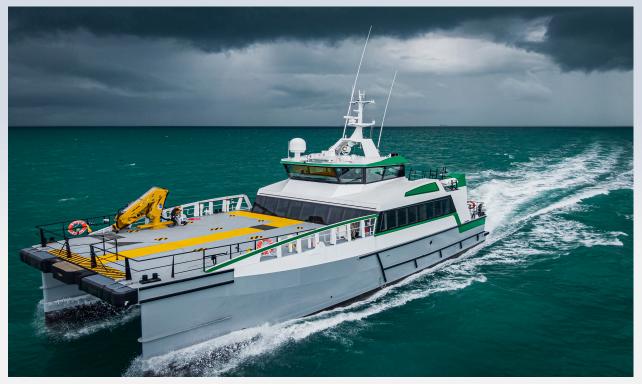

# FALCON NO.6

Singapore 2019

I &Hull●MACH

Bureau Veritas / CR

Light Ship/Fast Utility Vessel Sea

DONG FANG OFFSHORE CO., LTD.

Aluminum

Area 3

### DIMENSIONS

Length overall Beam overall Depth at side Draught Deadweight max Cargo deck area Deck load Gross tonnage Crew (Industrial) personnel

### **PROPULSION SYSTEM**

Main engines2 x Caterpillar C32 TTATotal power2162 bkWGearboxes2 x Reintjes ZWVSA series (two-speed)Propulsion2 x Fixed pitch propellerBow thrusters2 x 64 kW, hydraulically driven