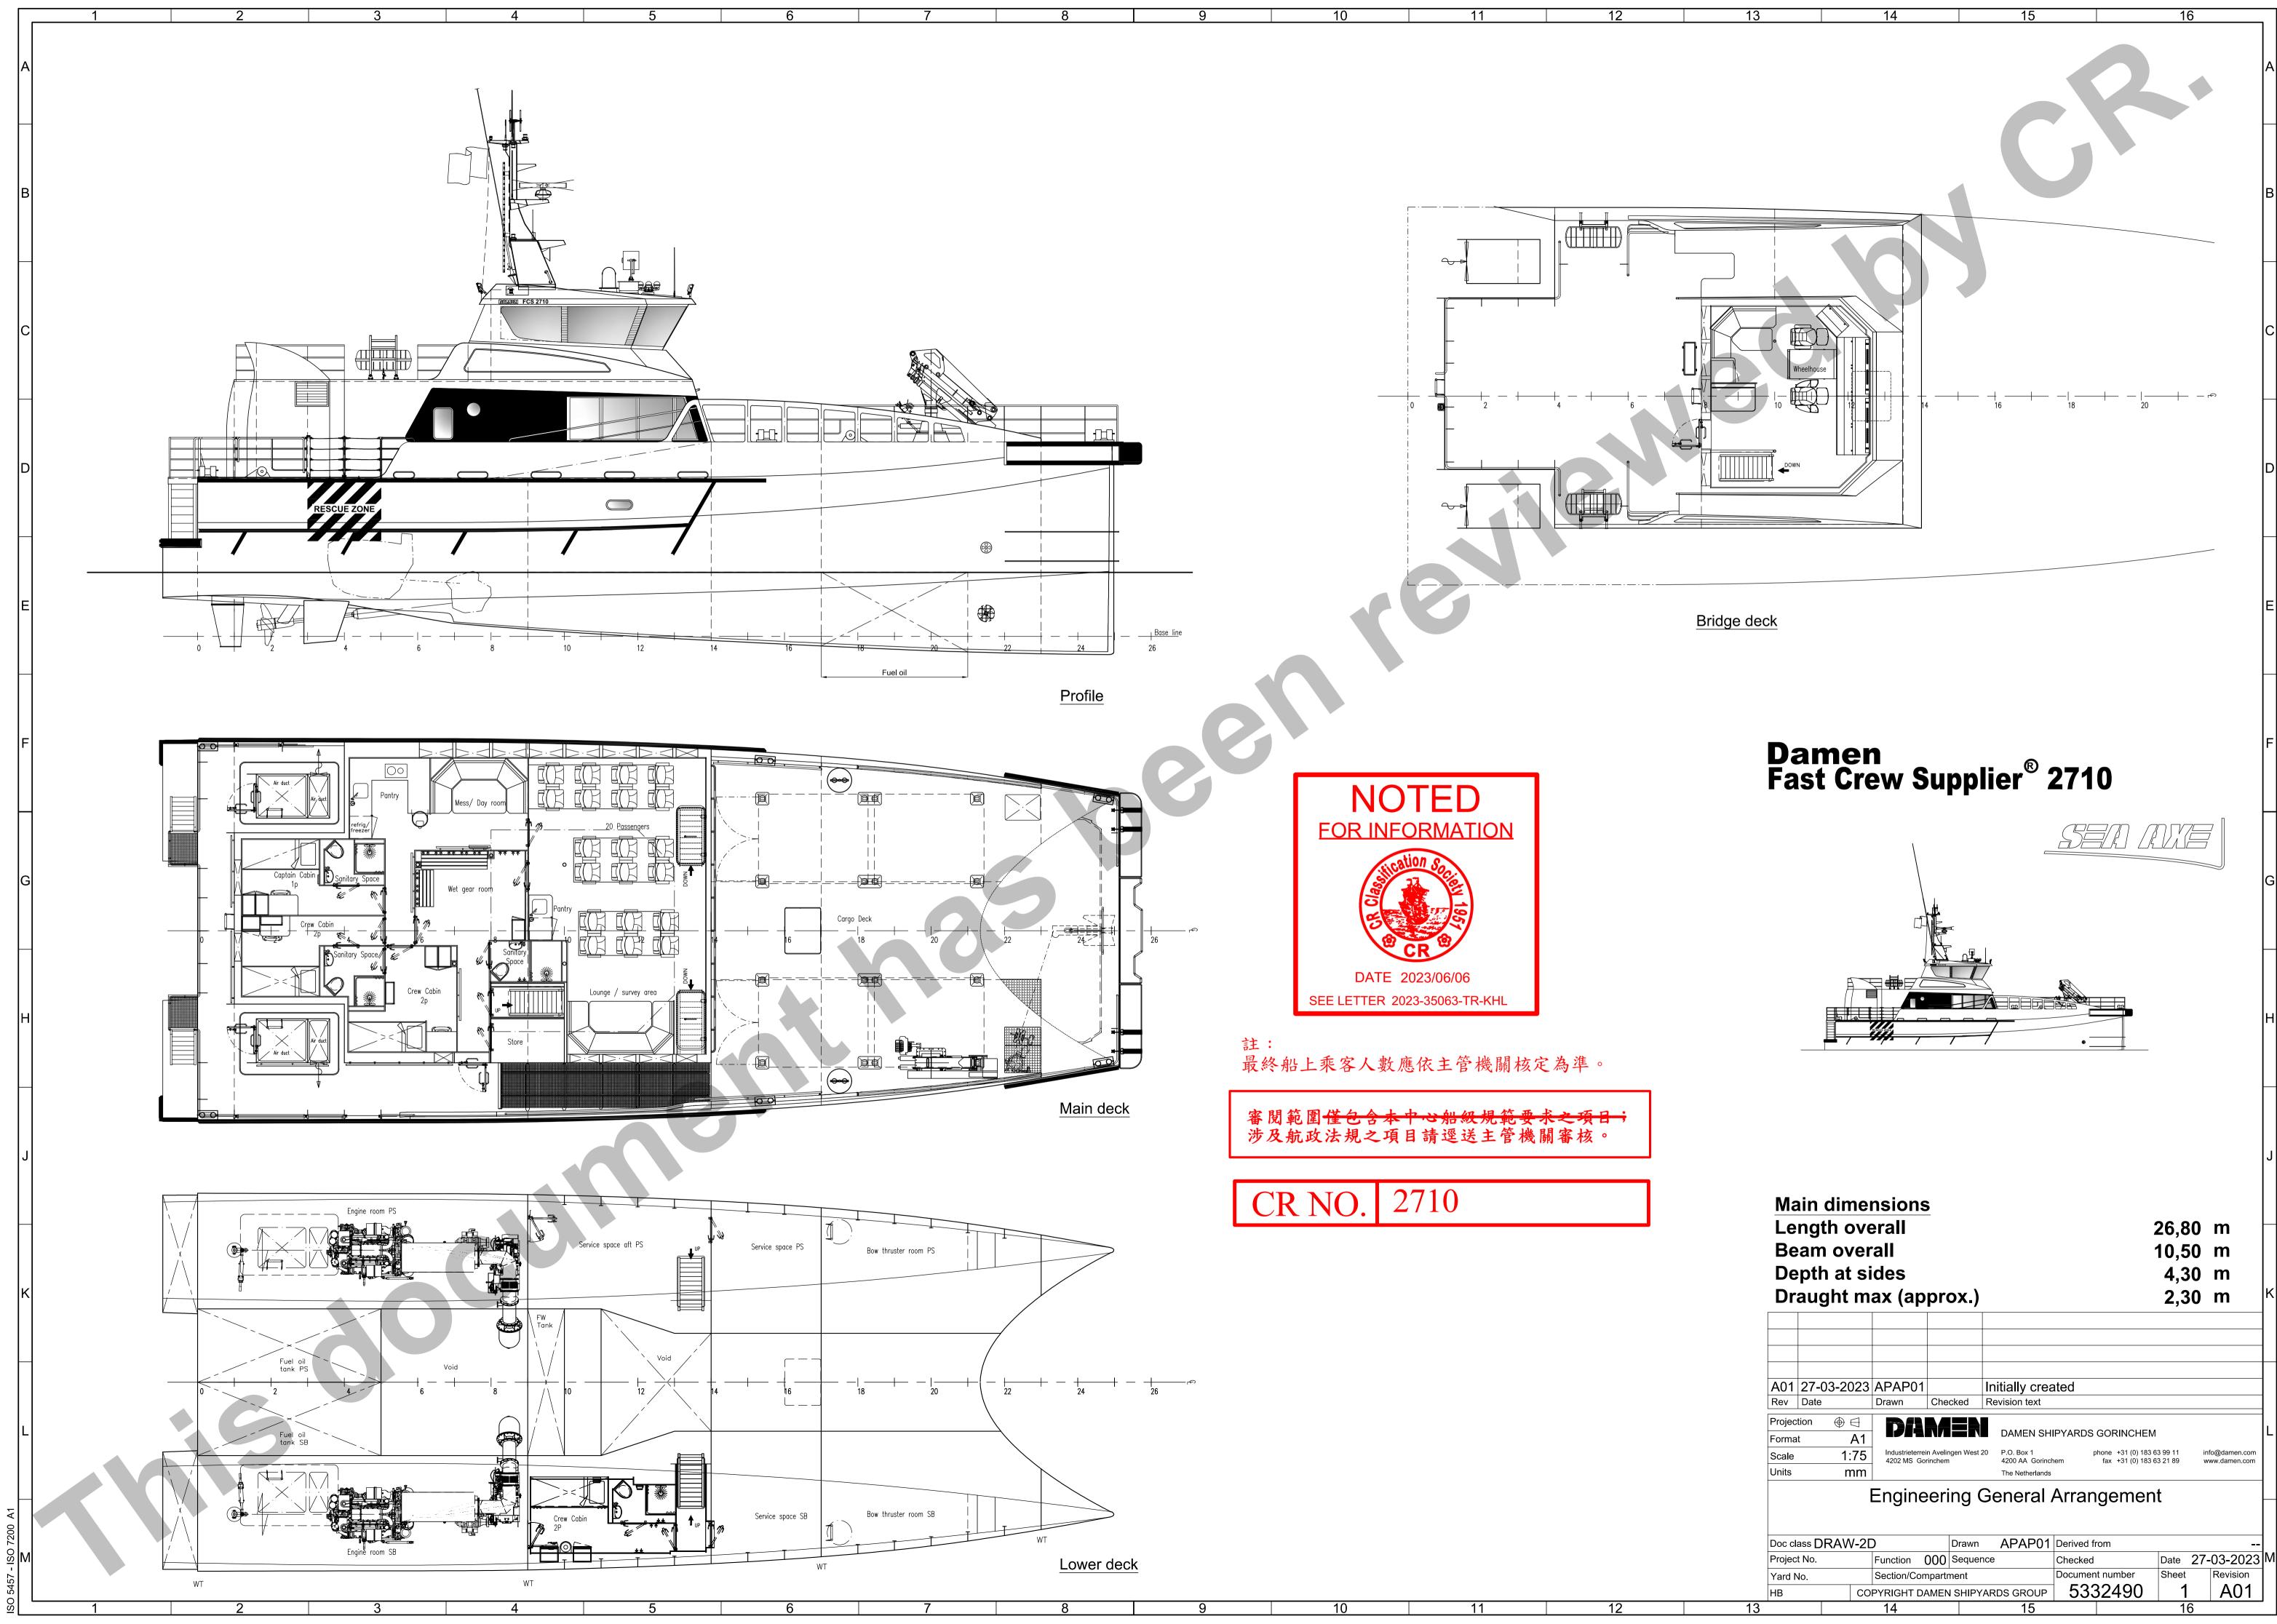

### DIMENSIONS

Length overall Beam overall Depth at side Draught Deadweight max Cargo deck area Deck load Gross tonnage Crew (Industrial) personnel

### ACCOMMODATION

Bridge deck Main deck

### Lower deck

Wheelhouse, crew mess Personnel area, lounge/office space, crew cabins, wet gear room, pantry, mess room, sanitary spaces. Storage