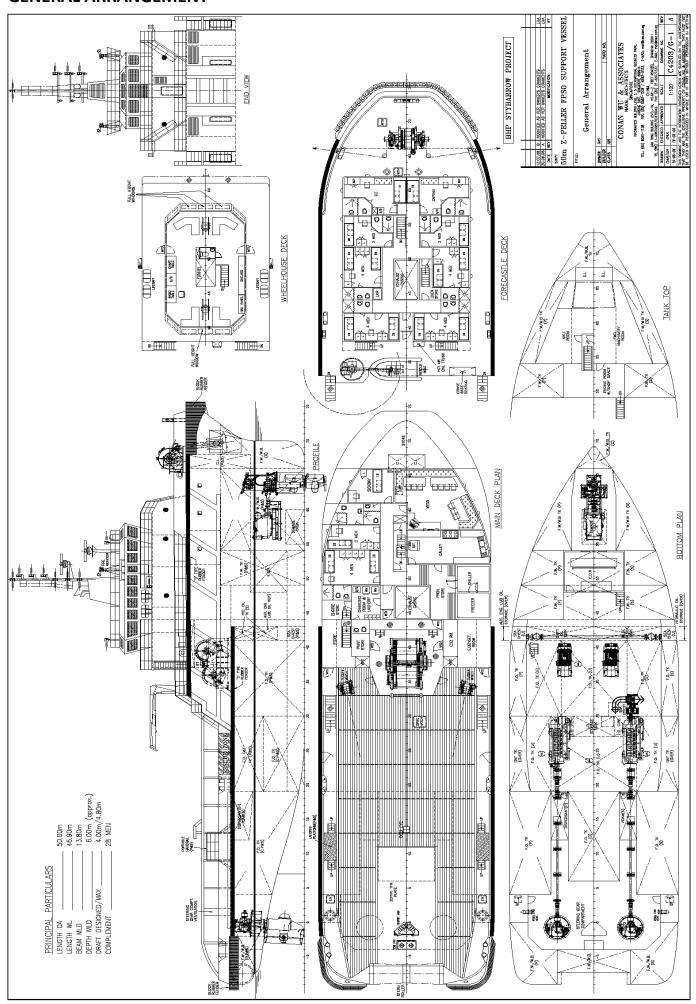

|                                          | DONG FANG OFFSHORE CO., LTD.                                                 |  |
|------------------------------------------|------------------------------------------------------------------------------|--|
| VESSEL INFORMATION                       |                                                                              |  |
| Flag                                     | Taiwan                                                                       |  |
| Builder                                  | Sarawak Slipways Sdn. Bhd., Malaysia                                         |  |
| Year of Delivery                         | 2008                                                                         |  |
| Classification                           | CR/ABS                                                                       |  |
| Туре                                     | AHT / 5000 BHP / DP 1 / FIFI 1/2                                             |  |
| Notations                                | ₩A1, Towing Vessel, Offshore Support<br>Vessel, AH, (E), ₩AMS, ₩ABCU, ₩DPS-1 |  |
| PRINCIPAL PARTICULARS                    |                                                                              |  |
| LOA                                      | 50.0 m                                                                       |  |
| Length (BP)                              | 46.9 m                                                                       |  |
| Beam Moulded                             | 13.8 m                                                                       |  |
| Depth Moulded                            | 6.0 m                                                                        |  |
| Draft (Design)                           | 4.0 m                                                                        |  |
| Draft (Max)                              | 4.8 m                                                                        |  |
| Deadweight at max draft                  | 1028 MT                                                                      |  |
| GRT / NRT                                | 1179 / 353                                                                   |  |
| Deck area                                | 260 m2                                                                       |  |
| Deck Strength                            | 7.5 MT per sq.m.                                                             |  |
| Deck Carrying Capacity                   | 300 MT minimum                                                               |  |
| SPEED                                    |                                                                              |  |
| Service Speed                            | 10.0 knots                                                                   |  |
| Maximum Speed                            | 12.0 knots                                                                   |  |
| BOLLARD PULL                             |                                                                              |  |
| Bollard Pull                             | 70.54 MT                                                                     |  |
| ACCOMMODATION                            |                                                                              |  |
| 2 x 1-berth cabins                       | 2                                                                            |  |
| 3 x 2-berth cabins                       | 6                                                                            |  |
| 5 x 4-berth cabins                       | 20                                                                           |  |
| Total:                                   | 28 (fully air-con)                                                           |  |
| Complement                               | 14                                                                           |  |
| LIFE SAVING EQUIPMENT                    |                                                                              |  |
| Inflatable liferaft                      | 2 x 20 and 2 x 25-men                                                        |  |
| Rescue Boat                              | 1 x 6-men, c/w 40HP outboard motor, davit-launched                           |  |
| FIRE-FIGHTING & ANTI-POLLUTION EQUIPMENT |                                                                              |  |
| FIFI Class 1/2 with Water Spray          |                                                                              |  |
| Pump                                     | 1 x 5000 m3/hr                                                               |  |
| Monitor                                  | 2 x 600 m3/hr, 12 bar, 110m                                                  |  |
| Oil Dispersant System                    | 2 x 6m spray boom with nozzles                                               |  |
| PROPULSION SYSTEM                        |                                                                              |  |
| Main Engine                              | 2 x Niigata 6L28HX, 2500BHP each                                             |  |
| Main Propulsion                          | 2 x Z-Peller, mono-block, fixed pitch,<br>4 blade rotating kort nozzles.     |  |

## **GENERAL ARRANGEMENT**